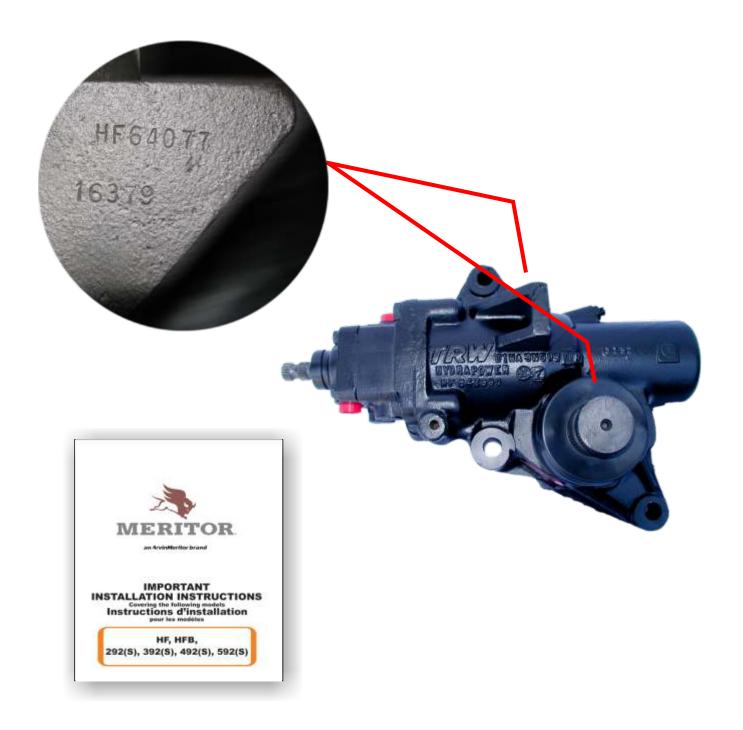

## Installation Instructions Series covered by this instruction card HF, HFB, 292S, 392S, 492S. 592S

## Color Codes

Each unit identified in this catalog is enclosed in a color coded box. This color is key to identifying the correct installation procedures for the model numbers listed in the section. To find the correct installation procedures for your steering gear, simply match the color of the box of the unit you have with the color of the box around the installation procedures located at the back of this catalog.