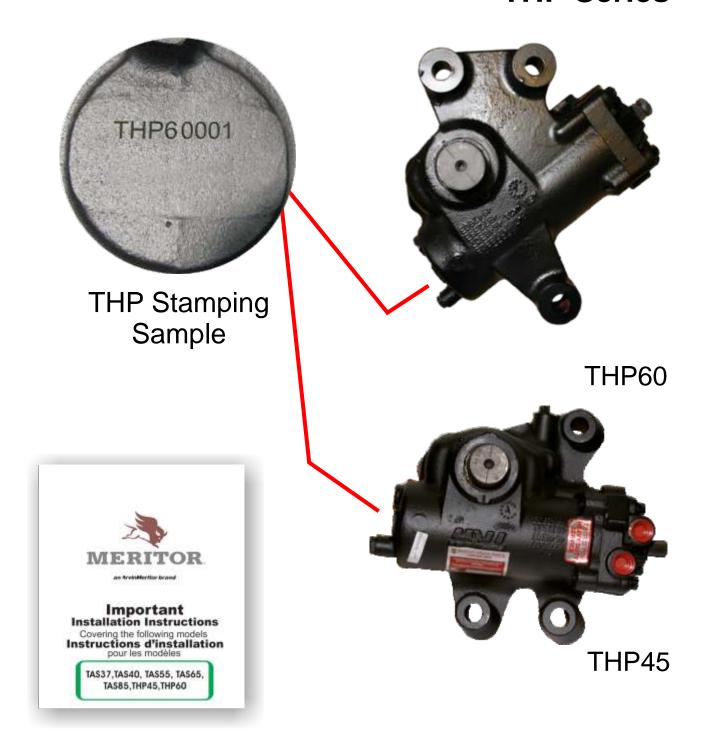

## Identifying Your Gear THP Series

Need assistance identifying your gear, call:

## **THP Series Steering Gears**

Manufactured by Ross/TRW

THP45 Series

**Model Numbers** example: RPSTHP45002

See Index for a more complete list of part numbers

Popular Models

002

THP60 Series
Model Numbers example:

RPSTHP60006

See Index for a more complete list of part numbers

Popular Models

001 006

800

009 010

011

**Steering Technical Assistance** OEM names are used for reference purpos

## Installation Instructions Series covered by this instruction card TAS37, TAS40, TAS55, TAS65, TAS85, THP45, THP60