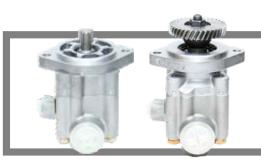

## **Power Steering Pumps**

#### Popular Models

B-Pump Model Numbers example: RPS400HV 400HV 600R 400LV 700HV 600HV 700LV 600HVR 800HVR 600LVR

### Popular Models

BB-Pump
Model Numbers
example:
RPSLE5X

LE5X RA3X LF2U RF2U LJ2Y RF5Y LK5Y RK5Y RA2X

Hobourn Pump
Model Numbers
example:
RPSHE1200222