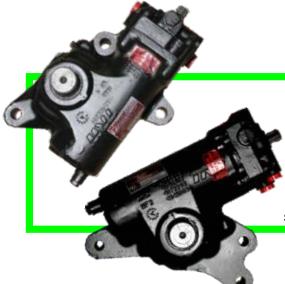

## Identifying Your Gear HF Series

Need assistance identifying your gear, call:

## **HF Series Steering Gears**

Manufactured by Ross/TRW

Popular Models 017

042

050 053 059

060

HF54 Series
Model Numbers
example: **RPSHF54017** See Index for a more complete list of part numbers

**Popular Models** 

HF64 Series
Model Numbers
example: **RPSHF64077** 

See Index for a more complete list of part numbers

**Steering Technical Assistance** 

OEM names are used for reference purposes

Need assistance identifying your gear, call: