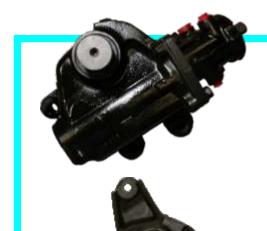

# 292(S) 392(S) 492(S) 592(S) Series Steering Gears

Manufactured by Sheppard

292 Series 292S Series **Model Numbers** example:

RPS292DP61

See Index for a more complete list of part numbers

|       | liai_ivit | JUEIS- |
|-------|-----------|--------|
|       |           |        |
| AHL4  | SAL6      | SCB6   |
| BYL4  | SB1       | SCC5   |
| BER3  | SBP5      | SCC6   |
| BX61  | SBP6      | SCD6   |
| CX61  | SBQ5      | SCY6   |
| DP61  | SBQ6      | SDK6   |
| EX61  | SCA5      | SDL6   |
| EZ61  | SCA6      | SDT6   |
| C A 4 | CODE      | CEDC   |

392 Series 392S Series Model Numbers example:

RPS392SSV4 See Index for a more complete list of part numbers Popular-Models

SAL4 SFZ6 SAO3 SGS4 SHA4 SBX6 SCT3 SHW6 SFU4 SJD6 SFV4

492 Series 492S Series

Model Numbers example:

RPS492SSHM5 See Index for a more complete list of part numbers

## Popular Models

SAF5 SAG5 SAY4 SFM5 SFZ5 SHM5

592 Series 592S Series **Model Numbers** example:

RPS592SSV5

See Index for a more complete list of part numbers

## Popular Models

SCH<sub>5</sub> ST5 SV<sub>5</sub>

Need assistance identifying your gear, call: