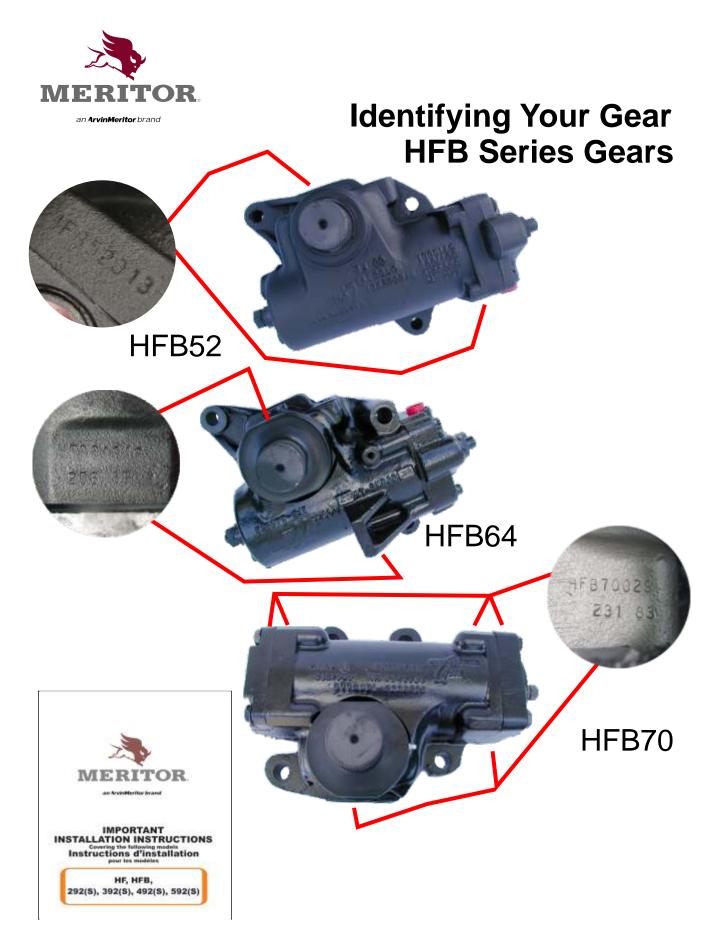

## **HFB Series**

X= 3 Numeric

HFB52XXX

HFB64XXX

HFB70XXX

If your part number is not listed here, find a number that follows the format provided. Part numbers listed here are the most popular numbers in the market at publication. Additional part numbers are constantly added.

## **HFB Series Steering Gears**

Manufactured by Ross/TRW

HFB52 Series Model Numbers example: RPSHFB52013

See Index for a more complete list of part numbers

Popular Models

HFB64 Series Model Numbers example:

RPSHFB64022 See Index for a more complete list of part numbers Popular Models

062 115

HFB70 Series **Model Numbers** example:

RPSHFB70014

See Index for a more complete list of part numbers

**Popular Models** 

014 065 022 103 029 107

> 045 114 063 117