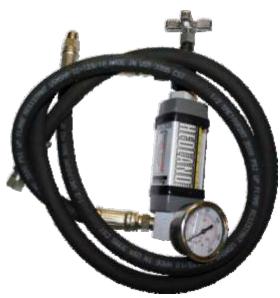

## **Test Loops Available**

The power steering test kit is a must have for all shops servicing and installing steering gears. The test kit is a self contained, direct reading device that checks system flow, pressure, or both simultaneously. The test kit can detect worn components, verify flow and pressure control settings or monitor overall system performance without the requirement of any electrical connectors. Easily installs between steering pump and steering gear. Only one hose connection is broken at the pump output or at the pressure input to the steering gear.