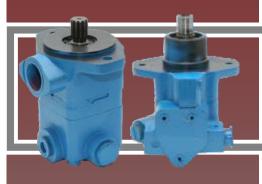

## Vickers Pump

Model Numbers example:

RPSV20F1D11S38C7H22

## Popular Models

V10F1P6P38C5H20 V10NF1S5T38C5H V20F1D11S38C7H22 V20F1D9S38C6H22 V20F1P11P38C6H20 V20F1P13P38C7H20 V20F1P9P38C6H22 V20F1S9S38C6H22 V20NF1D11T38C7H22 V20NF1D9T38C6H22