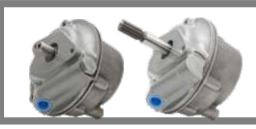

## **Identifying Your Gear Saginaw Gears**

**Rotary Valve** 

Need assistance identifying your gear, call:

an **ArvinMeritor** brand

## Saginaw Steering Gears

Dual Piston
Model Numbers
example:
RPSC7813161M

Popular Models

26041145 26054323 7813161 7813161M

Rotary Valve
Model Numbers
example:
RPS5690653

Popular Models

5690653

5696067 Standard or Heavy Duty 7832331