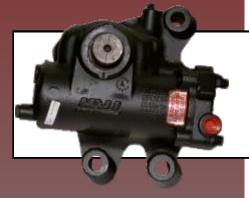

## **HF Series Steering Gears**

Manufactured by Ross/TRW

Popular Models 017

042

050 053 059

060

HF54 Series
Model Numbers
example: **RPSHF54017** See Index for a more complete list of part numbers

**Popular Models** 

HF64 Series
Model Numbers
example: **RPSHF64077** 

See Index for a more complete list of part numbers

**Steering Technical Assistance** 

OEM names are used for reference purposes

Need assistance identifying your gear, call: