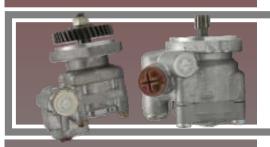

## **Power Steering Pumps**

#### Popular Models

B-Pump Model Numbers example: RPS400HV 400HV 600R 400LV 700HV 600HV 700LV 600HVR 800HVR 600LVR