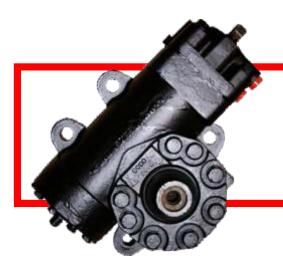

# 292(S) 392(S) 492(S) 592(S) Series Steering Gears

Manufactured by Sheppard

292 Series 292S Series **Model Numbers** example:

RPS292DP61

See Index for a more complete list of part numbers

|       | liai_ivit | JUEIS- |
|-------|-----------|--------|
|       |           |        |
| AHL4  | SAL6      | SCB6   |
| BYL4  | SB1       | SCC5   |
| BER3  | SBP5      | SCC6   |
| BX61  | SBP6      | SCD6   |
| CX61  | SBQ5      | SCY6   |
| DP61  | SBQ6      | SDK6   |
| EX61  | SCA5      | SDL6   |
| EZ61  | SCA6      | SDT6   |
| C A 4 | CODE      | CEDC   |

392 Series 392S Series Model Numbers example:

RPS392SSV4 See Index for a more complete list of part numbers Popular-Models

SAL4 SFZ6 SAO3 SGS4 SHA4 SBX6 SCT3 SHW6 SFU4 SJD6 SFV4

492 Series 492S Series

Model Numbers example:

RPS492SSHM5 See Index for a more complete list of part numbers

## Popular Models

SAF5 SAG5 SAY4 SFM5 SFZ5 SHM5

592 Series 592S Series **Model Numbers** example:

RPS592SSV5

See Index for a more complete list of part numbers

## Popular Models

SCH<sub>5</sub> ST5 SV<sub>5</sub>

Need assistance identifying your gear, call: