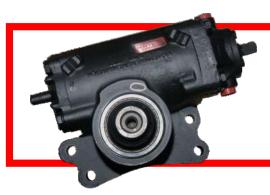

# 292(S) 392(S) 492(S) 592(S) Series Steering Gears

Manufactured by Sheppard

292 Series 292S Series **Model Numbers** example:

RPS292DP61

See Index for a more complete list of part numbers

|       | liai_ivit | JUEIS- |
|-------|-----------|--------|
|       |           |        |
| AHL4  | SAL6      | SCB6   |
| BYL4  | SB1       | SCC5   |
| BER3  | SBP5      | SCC6   |
| BX61  | SBP6      | SCD6   |
| CX61  | SBQ5      | SCY6   |
| DP61  | SBQ6      | SDK6   |
| EX61  | SCA5      | SDL6   |
| EZ61  | SCA6      | SDT6   |
| C A 4 | CODE      | CEDC   |

392 Series 392S Series Model Numbers example:

RPS392SSV4 See Index for a more complete list of part numbers Popular-Models

SAL4 SFZ6 SAO3 SGS4 SHA4 SBX6 SCT3 SHW6 SFU4 SJD6 SFV4

492 Series 492S Series

Model Numbers example:

RPS492SSHM5 See Index for a more complete list of part numbers

## Popular Models

SAF5 SAG5 SAY4 SFM5 SFZ5 SHM5

592 Series 592S Series **Model Numbers** example:

RPS592SSV5

See Index for a more complete list of part numbers

## Popular Models

SCH<sub>5</sub> ST5 SV<sub>5</sub>

Need assistance identifying your gear, call: