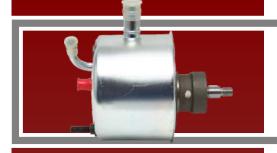

## **Tested for Quality and Performance**

**100%** of our steering gears are tested for quality and performance, ensuring that your steering gears have been remanufactured and are operating according to remanufactured technical specifications.

## **Test Loops Available**

The power steering test kit is a must have for all shops servicing and installing steering gears. The test kit is a self contained, direct reading device that checks system flow, pressure, or both simultaneously. The test kit can detect worn components, verify flow and pressure control settings or monitor overall system performance without the requirement of any electrical connectors. Easily installs between steering pump and steering gear. Only one hose connection is broken at the pump output or at the pressure input to the steering gear.