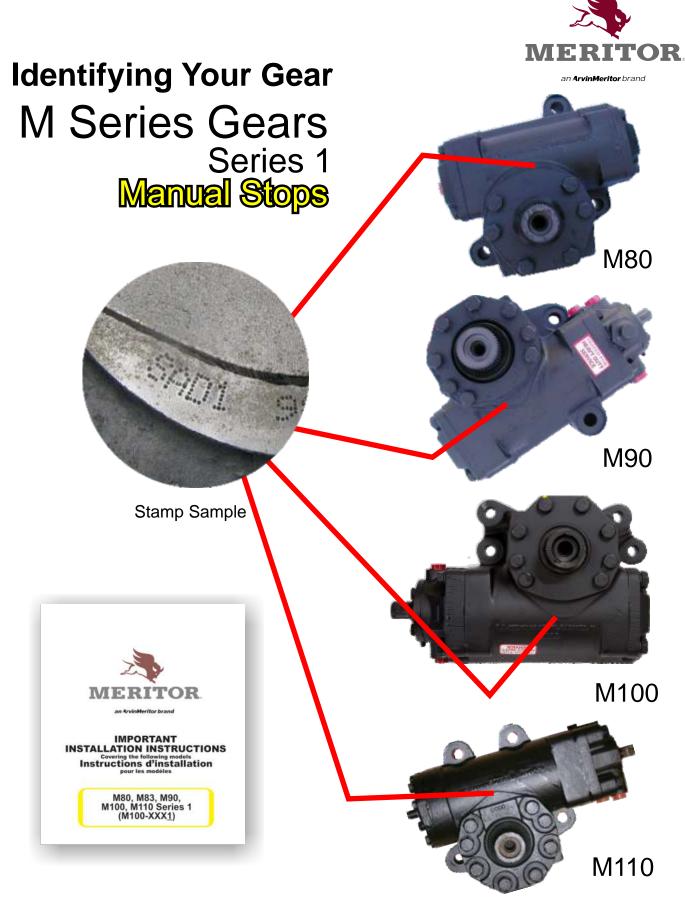

## Identifying Your Gear M Series Gears Series 3

Need assistance identifying your gear, call:

## M Series Steering Gears Manufactured by Sheppard

M80 Series

**Model Numbers** example: RPSM80SAW1

See Index for a more complete list of part numbers

**Popular Models** 

SAW1 SAD1 SAA1

SAT1 SAM1 SAE1

M90 Series

**Model Numbers** example:

RPSM90PAE1

See Index for a more complete list of part numbers

Popular Models

PAE1 PAG1 PAS11 SAD15

Series 1 Gears M100 Series **Model Numbers** 

example: RPSM100PCR1

See Index for a more complete list of part numbers

## **M Series Steering Gears**

Manufactured by Sheppard

M110 Series 1 Gears

Model Numbers example: RPSM110PFA11

See Index for a more complete list of part numbers

Popular Models

PFA11 PBQ11 PAJ21

Series 3 Gears