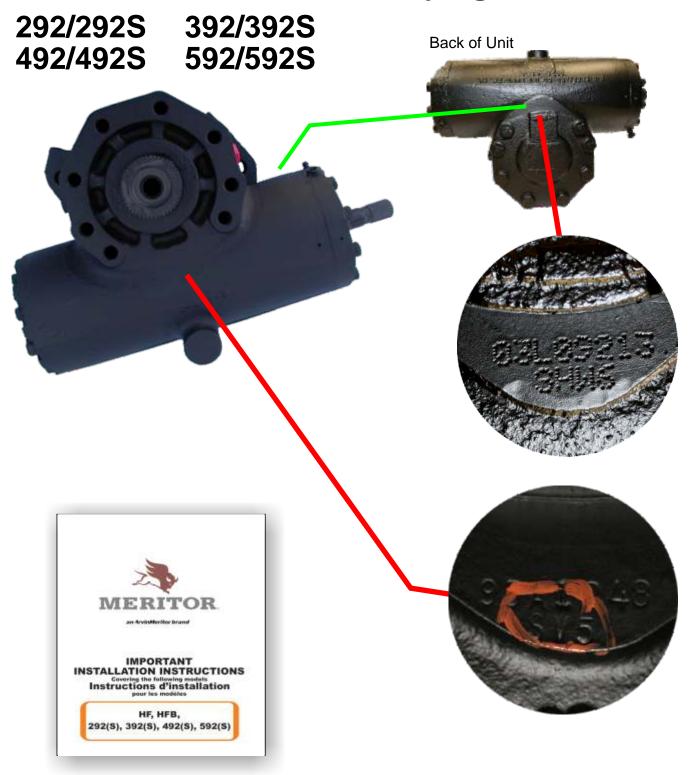

# 292(S) 392(S) 492(S) 592(S) Series Steering Gears

Manufactured by Sheppard

292 Series 292S Series **Model Numbers** example:

RPS292DP61

See Index for a more complete list of part numbers

|       | liai_ivit | JUEIS- |
|-------|-----------|--------|
|       |           |        |
| AHL4  | SAL6      | SCB6   |
| BYL4  | SB1       | SCC5   |
| BER3  | SBP5      | SCC6   |
| BX61  | SBP6      | SCD6   |
| CX61  | SBQ5      | SCY6   |
| DP61  | SBQ6      | SDK6   |
| EX61  | SCA5      | SDL6   |
| EZ61  | SCA6      | SDT6   |
| C A 4 | CODE      | CEDC   |

392 Series 392S Series Model Numbers example:

RPS392SSV4 See Index for a more complete list of part numbers Popular-Models

SAL4 SFZ6 SAO3 SGS4 SHA4 SBX6 SCT3 SHW6 SFU4 SJD6 SFV4

492 Series 492S Series

Model Numbers example:

RPS492SSHM5 See Index for a more complete list of part numbers

## Popular Models

SAF5 SAG5 SAY4 SFM5 SFZ5 SHM5

592 Series 592S Series **Model Numbers** example:

RPS592SSV5

See Index for a more complete list of part numbers

## Popular Models

SCH<sub>5</sub> ST5 SV<sub>5</sub>

Need assistance identifying your gear, call:

## Installation Instructions Series covered by this instruction card HF, HFB, 292S, 392S, 492S. 592S