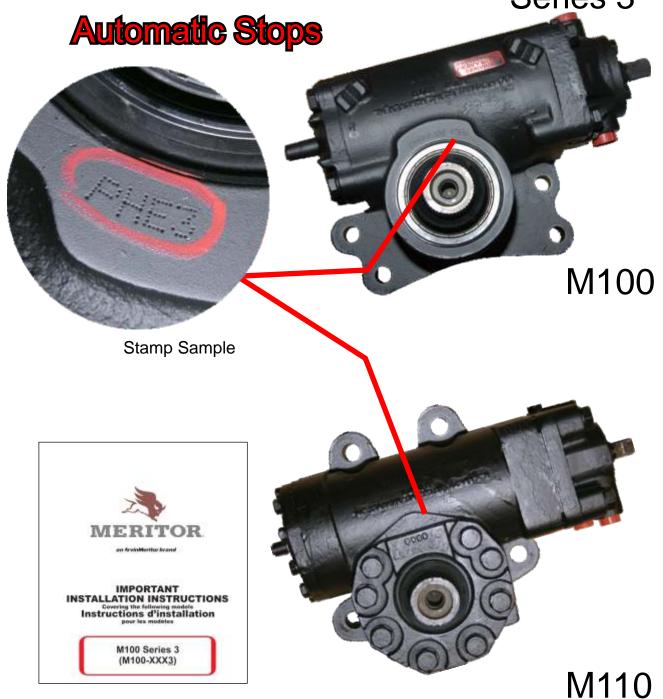

M100 Series
Model Numbers

example: RPSM100PHE3

See Index for a more complete list of part numbers

Popular Models

PCL3 PMX3 PGE3 PNE34

PHD3 PNJ31

PHE3 PPF3 PJD3 PPF3

PJD3 PPF31 PKE3 PPG32

## Installation Instructions Series covered by this instruction card M100 3 Series (M100-XXX<u>3</u>)