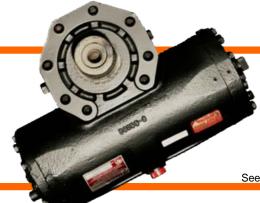

## Installation Instructions Series covered by this instruction card TAS37, TAS40, TAS55, TAS65, TAS85, THP45, THP60

### Poppet (Axle Stop) Adjustment

Use the following instruction to set the axle stops on your steering gear and ensure proper operation.

- 1. Install steering gear on vehicle
- 2. Install pressure and return lines
- **3.** Install lines to slave gear (if applicable)
- **4.** Install Pitman Arm on Sector Shaft lining up timing marks on arm and shaft.
- 5. Install steering wheel yoke and secure
- 6. Top up Power Steering fluid to mark
- 7. Lift front axle off the ground
- **8.** Start Engine, turn wheel to stops to bleed air from system Check Power Steering fluid level
- **9.** Turn steering wheel to the right and left to the axle stops. Some effort will be required to turn wheels to axle stops, this will set poppets.