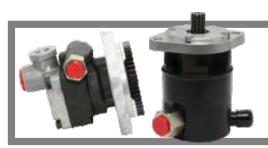

## Vickers Pump

Model Numbers example:

RPSV20F1D11S38C7H22

## Popular Models

V10F1P6P38C5H20 V10NF1S5T38C5H V20F1D11S38C7H22 V20F1D9S38C6H22 V20F1P11P38C6H20 V20F1P13P38C7H20 V20F1P9P38C6H22 V20F1S9S38C6H22 V20NF1D11T38C7H22 V20NF1D9T38C6H22