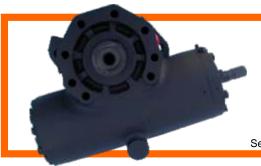

## Installation Instructions Series covered by this instruction card TAS37, TAS40, TAS55, TAS65, TAS85, THP45, THP60

### Poppet (Axle Stop) Adjustment

Use the following instruction to set the axle stops on your steering gear and ensure proper operation.

- 1. Install steering gear on vehicle
- 2. Install pressure and return lines
- **3.** Install lines to slave gear (if applicable)
- **4.** Install Pitman Arm on Sector Shaft lining up timing marks on arm and shaft.
- 5. Install steering wheel yoke and secure
- 6. Top up Power Steering fluid to mark
- 7. Lift front axle off the ground
- **8.** Start Engine, turn wheel to stops to bleed air from system Check Power Steering fluid level
- **9.** Turn steering wheel to the right and left to the axle stops. Some effort will be required to turn wheels to axle stops, this will set poppets.