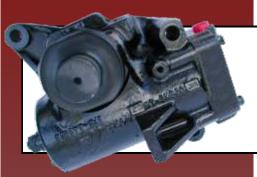

## **TAS Series Steering Gears**

Manufactured by Ross/TRW

## TAS40 Series Model Numbers

example:

RPSTAS40002

See Index for a more complete list of part numbers

#### Popular Models

## **TAS55 Series**

Model Numbers example: RPSTAS55001

See Index for a more complete list of part numbers

## TAS65 Series

Model Numbers example:

RPSTAS65155

See Index for a more complete list of part numbers

### Popular Models

Steering Technical Assistance