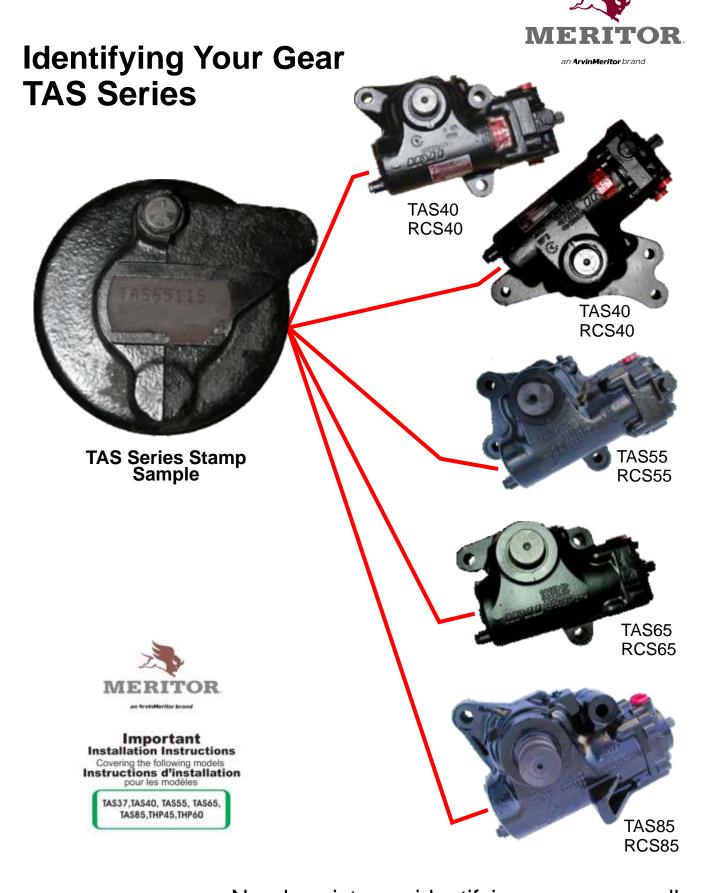

## TAS/RCS Series

X= 3 Numeric

TAS40XXX

TAS55XXX

TAS65XXX

TAS85XXX

## **TAS Series Steering Gears**

Manufactured by Ross/TRW

## TAS40 Series Model Numbers

example:

RPSTAS40002

See Index for a more complete list of part numbers

## **TAS55 Series**

Model Numbers example: RPSTAS55001

See Index for a more complete list of part numbers

## TAS65 Series

Model Numbers example:

RPSTAS65155

See Index for a more complete list of part numbers

## **TAS Series Steering Gears**

Manufactured by Ross/TRW

TAS66 Series
Model Numbers
example:

RPSTAS66004

See Index for a more complete list of part numbers

Popular Models

001

002 003

004

005

TAS85 Series

Model Numbers example: RPSTAS85005

See Index for a more complete list of part numbers

Popular Models 002 029 076

005 036 129

010 038 131

## Installation Instructions Series covered by this instruction card TAS37, TAS40, TAS55, TAS65, TAS85, THP45, THP60