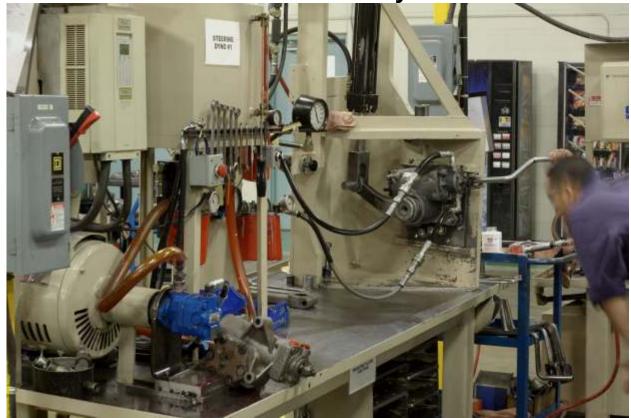

## **Tested for Quality and Performance**

**100%** of our steering gears are tested for quality and performance, ensuring that your steering gears have been remanufactured and are operating according to remanufactured technical specifications.