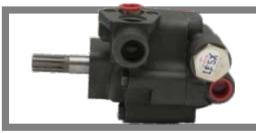

## Power Steering Pumps

## Saginaw Pump

143 143A

## TRW Pump

Model Numbers example: RPSPS282416R106

#### Popular Models

PS282416R106 PS282416R105 PS282415R105 PS252415R102 PS252415L103 PS251615L102 PS221615R102 PEV251615R101 PEV251615L101