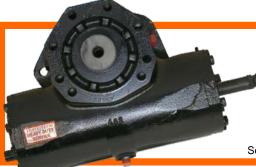

## Installation Instructions Series covered by this instruction card TAS37, TAS40, TAS55, TAS65, TAS85, THP45, THP60

### Poppet (Axle Stop) Adjustment

Use the following instruction to set the axle stops on your steering gear and ensure proper operation.

- 1. Install steering gear on vehicle
- 2. Install pressure and return lines
- **3.** Install lines to slave gear (if applicable)
- **4.** Install Pitman Arm on Sector Shaft lining up timing marks on arm and shaft.
- 5. Install steering wheel yoke and secure
- 6. Top up Power Steering fluid to mark
- 7. Lift front axle off the ground
- **8.** Start Engine, turn wheel to stops to bleed air from system Check Power Steering fluid level
- **9.** Turn steering wheel to the right and left to the axle stops. Some effort will be required to turn wheels to axle stops, this will set poppets.