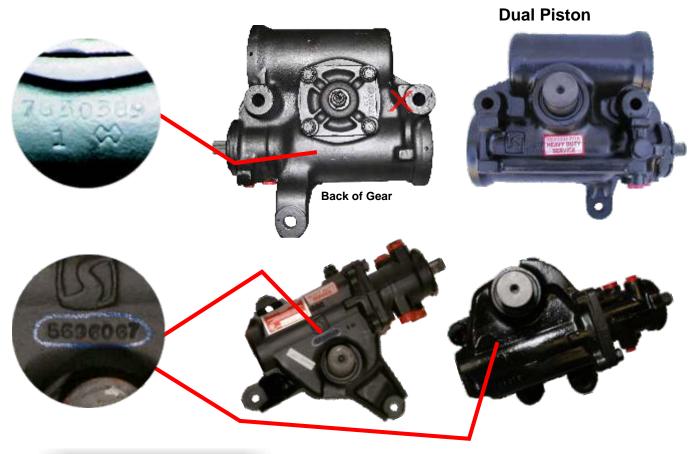

## **Identifying Your Gear Saginaw Gears**

**Rotary Valve** 

Need assistance identifying your gear, call:

an **ArvinMeritor** brand

## Saginaw Steering Gears

Dual Piston
Model Numbers
example:
RPSC7813161M

Popular Models

26041145 26054323 7813161 7813161M

Rotary Valve
Model Numbers
example:
RPS5690653

Popular Models

5690653

5696067 Standard or Heavy Duty 7832331